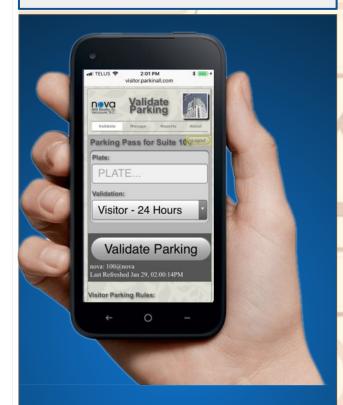

### Introducing:

Advanced digital visitor parking system that easily replaces physical parking passes

Send your visitor a digital parking pass from the comfort of your own suite using a Smartphone, tablet or computer.

# Visitor Parking Passes Wasting Your Time?

Manage parking from any Smartphone.

- ☐ Stop running up-and-down to place and retrieve parking passes.
- ☐ Send parking passes to visitors with a text message.
- Parking expiry notifications are sent to residents or visitors by text message.
- ☐ Be free of lost parking passes.
- ☐ Easily follow your building parking rules including when to park again.