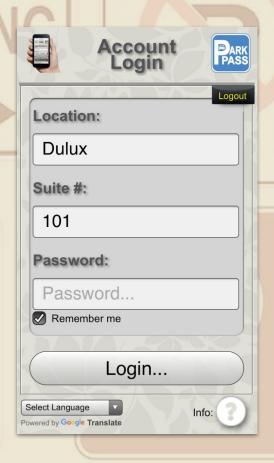

# ParkPass Login

Тар:

Send A Parking Pass

Enter your building name: (demo) **Dulux**Enter your suite number: (demo) **101** 

Password not required in demo.