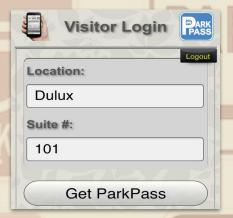

### Get a ParkPass

Тар:

Get A Parking Pass

Enter your building name: (demo) **Dulux** Enter your suite number: (demo) **101** 

Enter visitor license plate: (315MMP)
Cell phone no.for text alert: (1212)

Visitor Parking Pass

# ParkPass Login

Тар:

Send A Parking Pass

Enter your building name: (demo) **Dulux**Enter your suite number: (demo) **101** 

Password not required in demo.