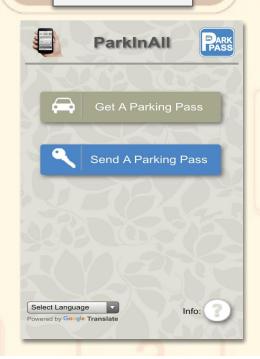

# **Getting Started**

To Create a Visitor Parking Pass

Go to: www.parkinall.com

Click Here To Start ParkPass

Home Screen

### Get a ParkPass

Тар:

Get A Parking Pass

Enter your building name: (demo) **Dulux** Enter your suite number: (demo) **101** 

Enter visitor license plate: (315MMP)
Cell phone no.for text alert: (1212)

Visitor Parking Pass

# ParkPass Login

Тар:

Send A Parking Pass

Enter your building name: (demo) **Dulux**Enter your suite number: (demo) **101** 

Password not required in demo.