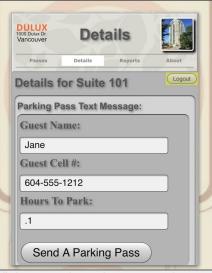

## Send a ParkPass

Login to: ParkPass

Enter visitor's name: (Jane) Visitor's cell number: (555-1212) Pass sent as a text message.

Visitor receives the text and enters license plate and cell number.

| Plate:        |   |
|---------------|---|
| 323BSY        |   |
| Text Alert #: |   |
| 604-555-1212  | 2 |
|               |   |