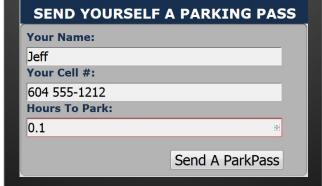

## Introducing:

Advanced digital visitor parking system that easily replaces physical parking passes

Send your visitor a digital parking pass from the comfort of your own suite using a Smartphone, tablet or computer.

## Visitor Parking Passes Wasting Your Time?

Manage parking from any Smartphone.

- Stop running up-and-down to place and retrieve parking passes.
- Send parking passes to visitors with a text message.
- Parking expiry notifications are sent to residents or visitors by text message.
- Be free of lost parking passes.
- Easily follow your building parking rules including when to park again.