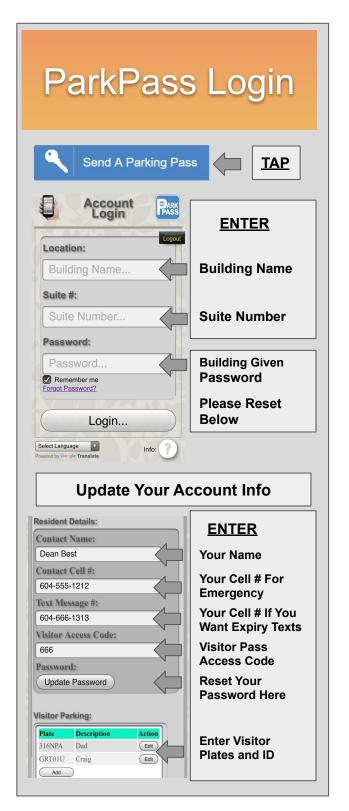

## **Getting Started**

To Create a Visitor Parking Pass

Go to: www.parkinall.com

Click Here To Start ParkPass

**TAP** 

<u>TAP</u>

Home Screen