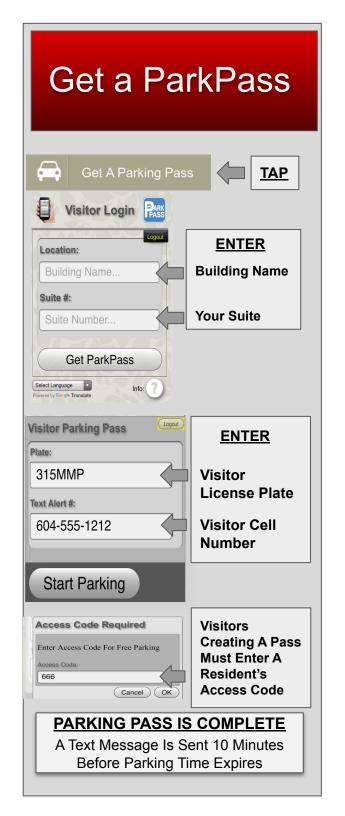

## **Getting Started**

To Create a Visitor Parking Pass

Go to: www.parkinall.com

Click Here To Start ParkPass

**TAP** 

<u>TAP</u>

Home Screen