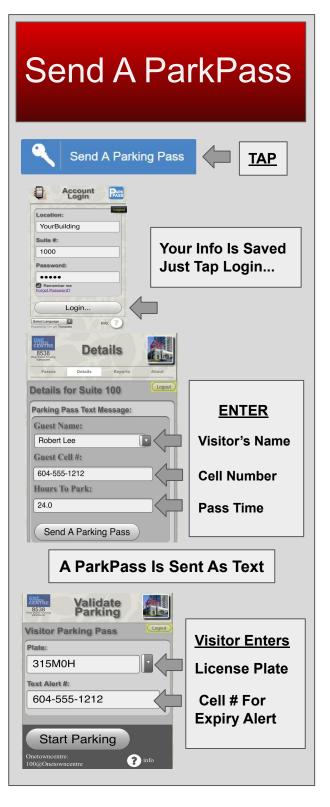

## **Getting Started**

To Create a Visitor Parking Pass

Go to: www.parkinall.com

Click Here To Start ParkPass

**TAP** 

<u>TAP</u>

Home Screen