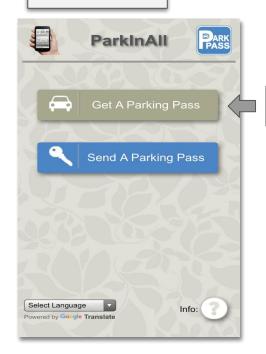

## **Getting Started**

To Create a Visitor Parking Pass

Go to: www.parkinall.com

Click Here To Start ParkPass

**TAP** 

<u>TAP</u>

Home Screen