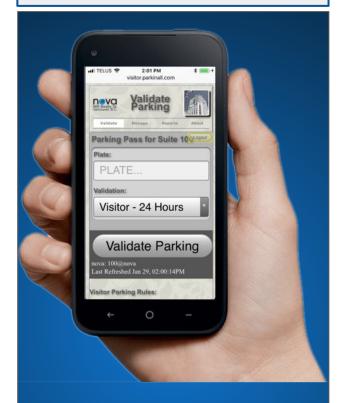

## Visitor Parking Passes Wasting Your Time?

Manage parking from any Smartphone.

- Stop running up-and-down to place and retrieve parking passes.
- Send parking passes to visitors with a text message.
- Parking expiry notifications are sent to residents or visitors by text message.
- Be free of lost parking passes.
- Easily follow your building parking rules including when to park again.

Try it! Go to parkinall.com